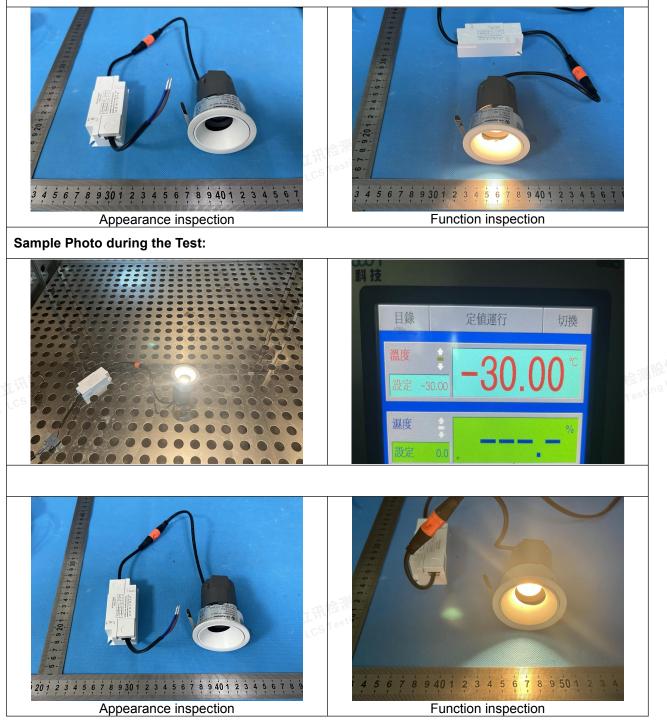

### **Test Report**

Sample Photo before the Test:

Page 6 of 8

Report No.: LCSC060223003K001

### **Test Item 1: Low temperature test**

### 4) Test Condition:

- 1. Temperature: -30°C;
- 2. Test duration: 48hours;
- 3. Sample test condition: Non-package/Operation;
- 4. Judgment requirements: During the test, the sample function is normal; After the test, the sample appearance and function are normal.

#### 6) Test Results:

| Sample No.     | Test result                                                                                                       | Judgment |
|----------------|-------------------------------------------------------------------------------------------------------------------|----------|
| C060223003-001 | During the test, the sample function is normal;<br>After the test, the sample appearance and function are normal. | PASS     |