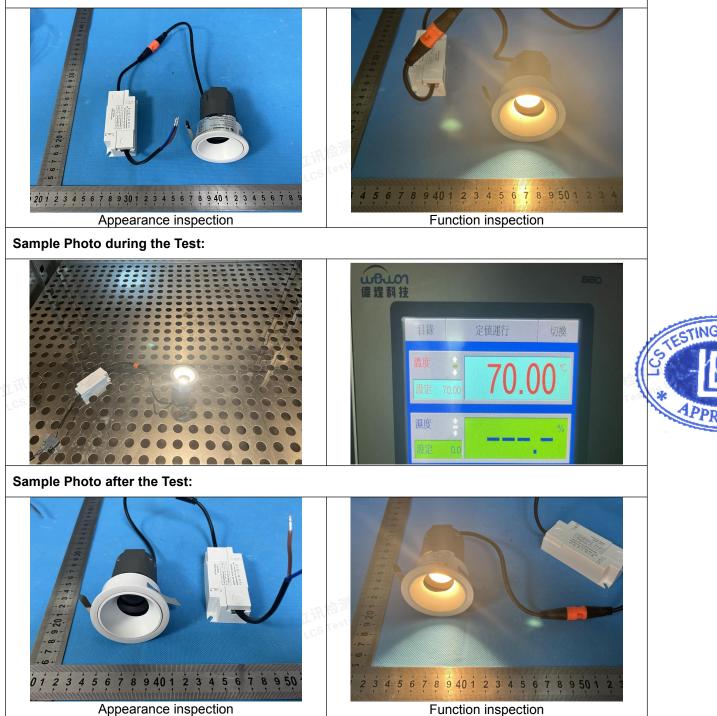

## **Test Report**

Sample Photo before the Test:

Page 8 of 8

Report No.: LCSC060223003K001

### Test Item 2: High temperature test

### 4) Test Condition:

- 1. Temperature: 70°C;
- 2. Test duration: 48hours;
- 3. Sample test condition: Non-package/Operation;
- 4. Judgment requirements: During the test, the sample function is normal;After the test, the sample appearance and function are normal.

### 6) Test Results:

| Sample No.     | Test result                                                                                                       | Judgment |
|----------------|-------------------------------------------------------------------------------------------------------------------|----------|
| C060223003-001 | During the test, the sample function is normal;<br>After the test, the sample appearance and function are normal. | PASS     |